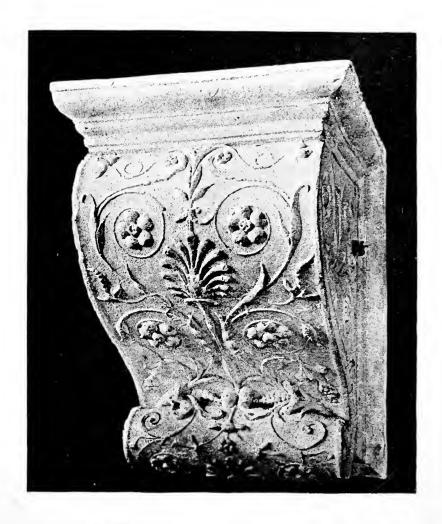

PLATE 1.

TECHNOLOGY ARCHITECTURAL REVIE. .

PLATE 2.

COLUMN DECORATED IN STUCCO, COURTYARD OF THE PALAZZO VECCHIO, FLORENCE.

THE

PLATE 3.

TECHNOLOGY ARCHITECTURAL REVIEW.

, i